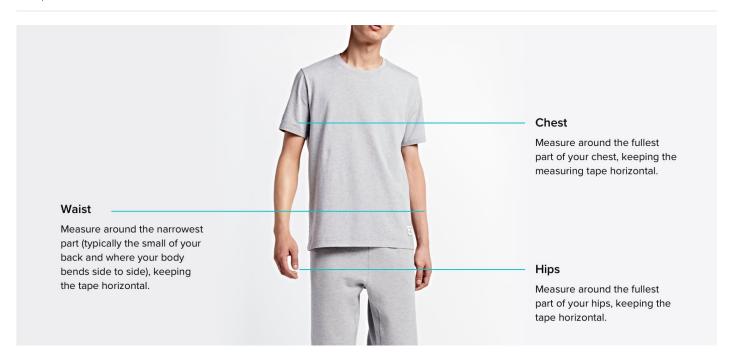

## Measure Yourself

Need Help? Give us a call: 800-428-2667

## Find Your Size

Size Chart inches cm

| SIZE | CHEST (in.) | WAIST (in.) | HIPS (in.) |
|------|-------------|-------------|------------|
| XS   | 33-35       | 25-27       | 32.5-34.5  |
| S    | 36-38       | 28-30       | 35.5-37.5  |
| М    | 39-41       | 31-33       | 38.5-40.5  |
| L    | 42-44       | 34-36       | 41.5-43.5  |
| XL   | 45-48       | 37-40       | 44.5-47.5  |
| XXL  | 49-52       | 41-44       | 48.5-51.5  |
|      |             |             |            |