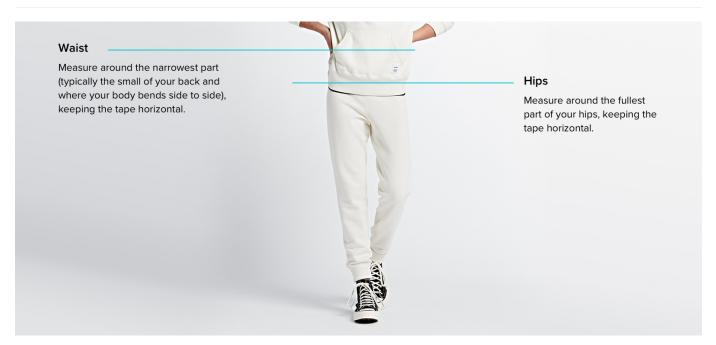

## **Converse Size Guide**

| Women's | / Bottoms |
|---------|-----------|
|         |           |

| Women's | Men's | Kids' | Infants & Toddlers |
|---------|-------|-------|--------------------|
| Shoes   |       | Торѕ  | Bottoms            |
|         |       |       |                    |

Jump To: Measure Yourself Size Chart More Details

## **Measure Yourself**

Need Help? Give us a call: 800-428-2667



## Find Your Size

| Size Chart |                   |             | <b>inches</b> cm |
|------------|-------------------|-------------|------------------|
| SIZE       | NUMERIC SIZE (US) | WAIST (in.) | HIPS (in.)       |
| XXS        | 0-1               | 24-24.5     | 31.5-33          |
| XS         | 1-2               | 25-25.5     | 33.5-35          |
| S          | 3-5               | 26-27       | 35.5-37          |
| м          | 7-9               | 27.5-29     | 37.5-39          |
| L          | 11-13             | 30-31       | 39.5-41          |
| XL         | 15                | 31.5-32.5   | 41.5-43          |
| XXL        | 16                | 33-34       | 43.5-45          |

## Free Returns

Still not sure what size to order? No problem. Returns are always hassle-free.

F