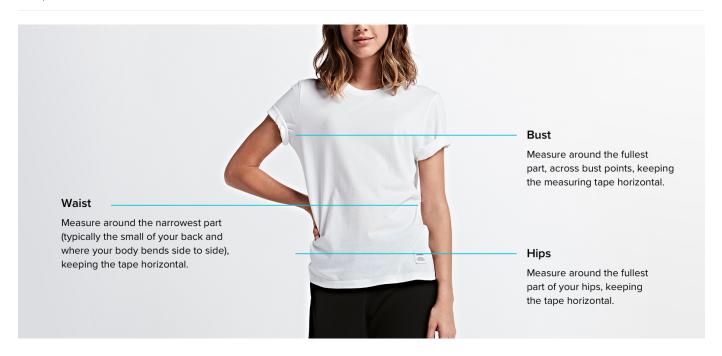

## Measure Yourself

Need Help? Give us a call: 800-428-2667

## Find Your Size

| Size Chart |            |             | <b>inches</b> cm |
|------------|------------|-------------|------------------|
| SIZE       | BUST (in.) | WAIST (in.) | HIPS (in.)       |
| XXS        | 29.5-30.5  | 24-24.5     | 31.5-33          |
| Xs         | 31-32.5    | 25-25.5     | 33.5-35          |
| S          | 33-34.5    | 26-27       | 35.5-37          |
| М          | 35-36.5    | 27.5-29     | 37.5-39          |
| L          | 37-38.5    | 30-31       | 39.5-41          |
| XL         | 39-40.5    | 31.5-32.5   | 41.5-43          |
| XXL        | 41.42.5    | 33-34       | 43.5-45          |